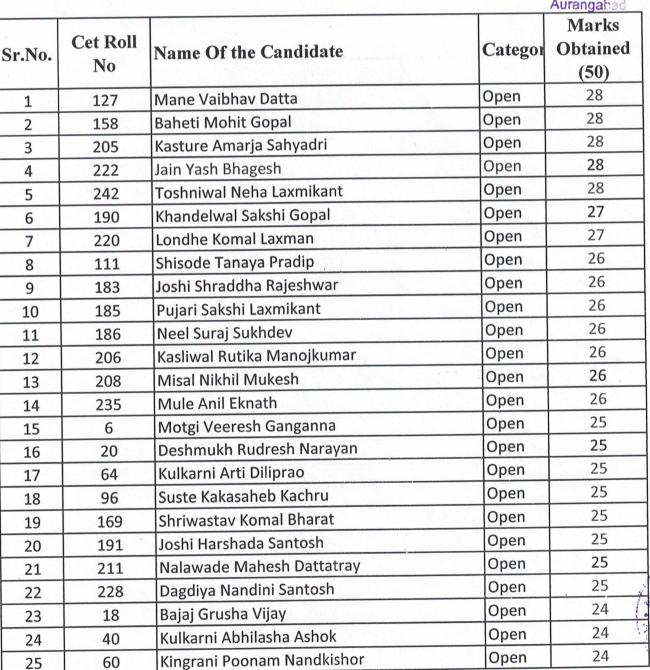

# Manikchand Pahade Law College, Aurangabad DTL CET - 2022 For the Year 2022-23 Diploma In Taxation Law CET on 11-09-2022 Auro Categorywise Merit List

### Category: **OPEN**

| 26 | 72  | Wargade Rucha Raghunath                | Open | 24   |
|----|-----|----------------------------------------|------|------|
| 27 | 78  | Gaikwad Sneha Sanjay                   | Open | 24   |
| 28 | 145 | Khan Irfan Ayyub Khan                  | Open | 24   |
| 29 | 151 | Ardad Rameshwar Dnyaneshwar            | Open | 24   |
| 30 | 159 | Pore Sourabh Mukund                    | Open | 24   |
| 31 | 171 | Nagalgave Kalyani Baburao              | Open | 24   |
| 32 | 175 | Deshpande Sayali Akshay                | Open | 24   |
| 33 | 22  | Khande Sitaram Atmaram                 | Open | 23   |
| 34 | 54  | Shejal Rameshwar Raghunath             | Open | 23   |
| 35 | 143 | Chakrawar Saraswati Balaji             | Open | 23   |
| 36 | 149 | Patel Shruti Prashant                  | Open | 23   |
| 37 | 200 | Shinde Kalyani Kailas                  | Open | 23   |
| 38 | 203 | Potre Nikita Babasaheb                 | Open | 23   |
| 39 | 209 | Katare Sujata Machhindra               | Open | 23   |
| 40 | 217 | Ausarmal Sanket Appasaheb              | Open | 23   |
| 41 | 230 | Shendge Akshay Vishnu                  | Open | 23   |
| 42 | 107 | Mhaske Suraj Dnyaneshwar               | Open | 22   |
| 43 | 113 | Pawar Madhuri Anilkumar                | Open | 22   |
| 44 | 160 | Khan Aquib Rafiq                       | Open | 22   |
| 45 | 166 | Abdal Ashwini Bharat                   | Open | 22   |
| 46 | 197 | Chauhan Vijaylaxmi Chotelal            | Open | 22   |
| 47 | 212 | Nangre Anisha Mansaram                 | Open | 22   |
| 48 | 218 | Sharma Shubham Sanjay                  | Open | 22   |
| 49 | 37  | Gawande Genesh Mohan                   | Open | 21   |
| 50 | 154 | Shinde Madhuri Sudam                   | Open | 21   |
| 51 | 156 | Solanke Nikita Amratrao                | Open | 21   |
| 52 | 201 | Thote Pallavi Sandip                   | Open | 21   |
| 53 | 202 | Sayyad Abdul Naafe Sayyid Abdus Sattar | Open | 21   |
| 54 | 234 | Ethape Harshada Ashok                  | Open | 21   |
| 55 | 1   | Kulkarni Aparna Jayesh                 | Open | 20   |
| 56 | 87  | Tupkar Kunal Santosh                   | Open | 20   |
| 57 | 103 | Khiste Diksha Devidasrao               | Open | 20   |
| 58 | 100 | Khillare Priti Devidas                 | Open | 19   |
| 59 | 130 | Joshi Laxmi Rajendra                   | Open | 19   |
| 60 | 147 | Aagle Manisha Krushna                  | Open | 19   |
| 61 | 48  | Lakhotiya Nikita Sharad                | Open | 18   |
| 62 | 61  | Minke Seema Sangram                    | Open | 18   |
| 63 | 195 | Soge Manik Ashokrao                    | Open | 18   |
| 64 | 237 | Deshmukh Sagar Pandurang               | Open | 18   |
| 65 | 28  | Gaike Pravin Revnath                   | Open | 17   |
| 66 | 50  | Pandit Mansi Nandkishor                | Open | 17   |
| 67 | 52  | Quadri Shazeb Moizoddin                | Open | 17   |
| 68 | 164 | Mohite Pradeep Ankush                  | Open | . 17 |
| 69 | 49  | Kulkarni Pradnya Dattatraya            | Open | 17   |
| 70 | 57  | Miniyar Radhika Hanuman                | Open | 15   |
| 71 | 244 | Dhage Hanuman Jankiram                 | Open | 15   |